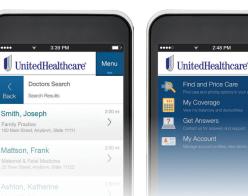

### What you need, when you need it.

- View and share health plan ID cards
- Check deductible and out-of-pocket balances
- View your claims

#### Tools to help you get the most out of your plan.

- Estimate medical costs before you go to the doctor
- Find nearby doctors, hospitals and quick care facilities
- Connect with Customer Care

UnitedHealthcare