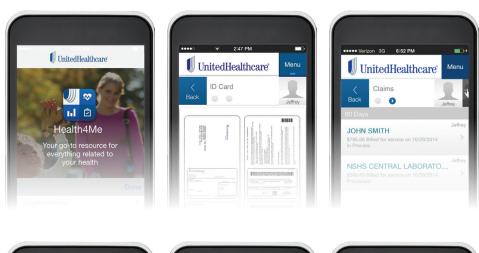

### What you need, when you need it.

- View and share health plan ID cards
- Check deductible and out-of-pocket balances
- View your claims

#### Tools to help you get the most out of your plan.

- Estimate medical costs before you go to the doctor
- Find nearby doctors, hospitals and quick care facilities
- Connect with Customer Care

UnitedHealthcare