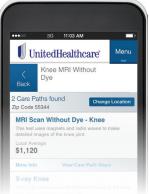

#### Tools to help you get the most out of your plan.

- Estimate medical costs before you go to the doctor
- Find nearby doctors, hospitals and quick care facilities
- Connect with Customer Care

UnitedHealthcare